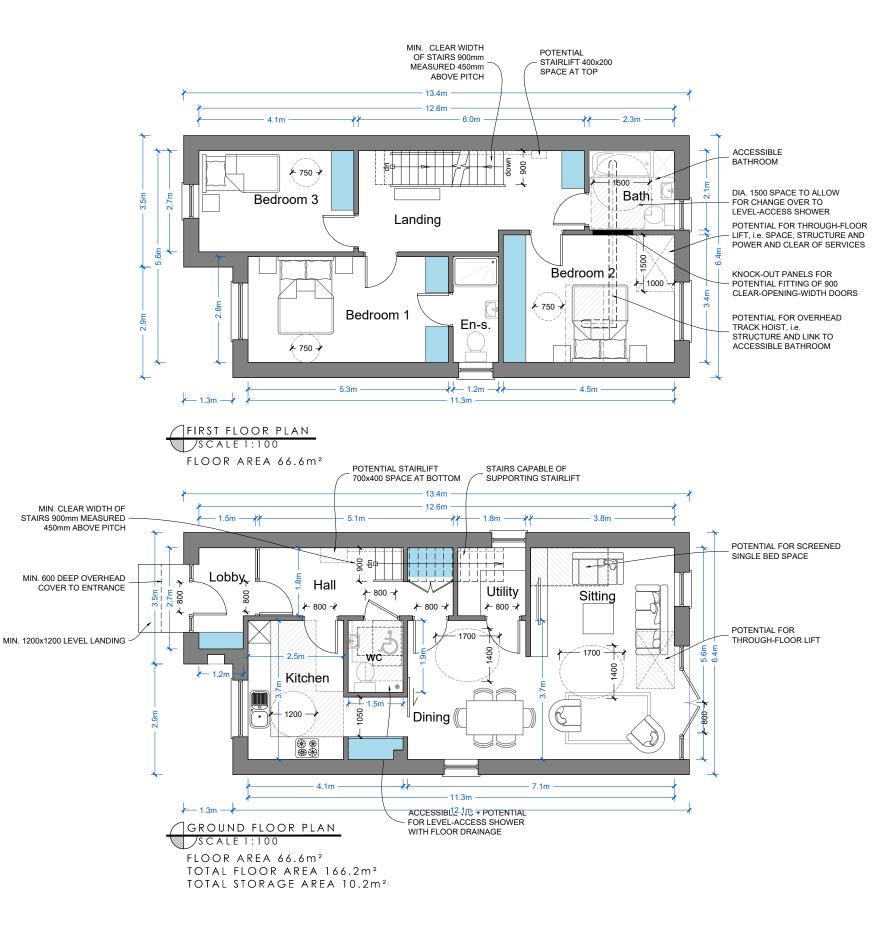

PROJECT CREAGH STRATEGIC HOUSING RESIDENTIAL DEVELOPMENT

PROJECT ADDRESS BALLOWEN/RAMSFORTPARK, GOREY, CO. WEXFORD

DWG TITLE HOUSE TYPE B: ADAPTABLE ACCESSIBILITY FLOOR PLANS

DWG NO PL2-520

PL2-520

PL3-520

SCALE @ A3

STRUTEC,

Garryhill,

1:100

House Type B: Adaptable Accessibility - Layout Alternative

## NOTE

FLOOR AREA 33m<sup>2</sup>

LEVELS, ORIENTATION AND SITUATION (E.G. DETACHED, SEMI-DETACHED OR TERRACED) VARY PER UNIT. REFER TO SITE PLAN FOR LEVELS, ORIENTATION AND SITE CONTEXT INFORMATION.