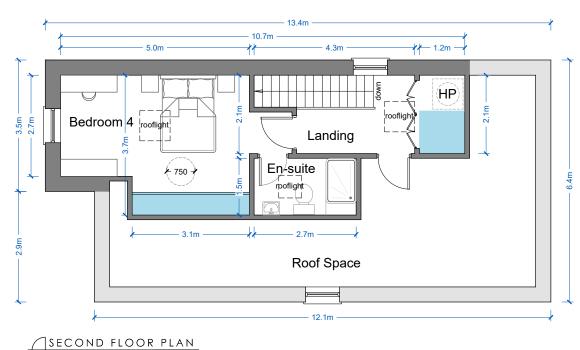

PROJECT CREAGH STRATEGIC HOUSING RESIDENTIAL DEVELOPMENT

PROJECT ADDRESS BALLOWEN/RAMSFORTPARK, GOREY, CO. WEXFORD

DWG TITLE HOUSE TYPE B: ADAPTABLE ACCESSIBILITY FLOOR PLANS

DWG NO PL2-520

PL2-520

PL3-520

SCALE @ A3

STRUTEC,

Garryhill,

1:100

House Type B: Adaptable Accessibility - Layout Alternative

## NOTE

FLOOR AREA 33m<sup>2</sup>

LEVELS, ORIENTATION AND SITUATION (E.G. DETACHED, SEMI-DETACHED OR TERRACED) VARY PER UNIT. REFER TO SITE PLAN FOR LEVELS, ORIENTATION AND SITE CONTEXT INFORMATION.